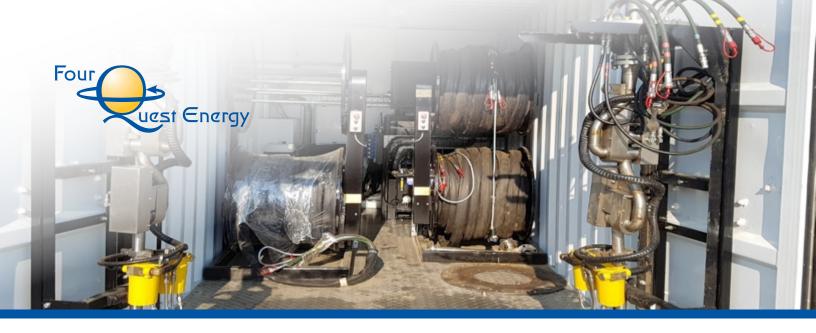

## **Equipment Specs**

- > 2 high-pressure cannons (manway mounted)
- > 1590 ft<sup>3</sup>/hr (45m<sup>3</sup>/hr) injection rate @ 260 psi (max)
- > 100% explosion proof
- > remotely operated via control room
- > mounted HD camera
- > mounted gas/oxygen detection monitor
- > audio/visual alarm/emergency shutdown
- > cannon extension and rotation capability
- > HMI touch screen/real time visual display
- > DVD recorder
- > heads up intrinsically safe LED lighting