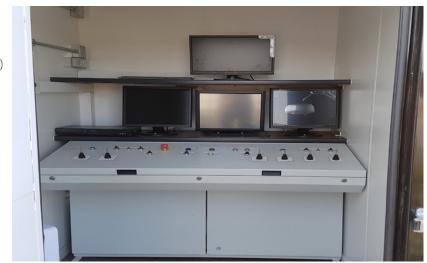

## **Equipment Specs**

- > 2 high-pressure cannons (manway mounted)
- > 1590 ft<sup>3</sup>/hr (45m<sup>3</sup>/hr) injection rate @ 260 psi (max)
- > 100% explosion proof
- > remotely operated via control room
- > mounted HD camera
- > mounted gas/oxygen detection monitor
- > audio/visual alarm/emergency shutdown
- > cannon extension and rotation capability
- > HMI touch screen/real time visual display
- > DVD recorder
- > heads up intrinsically safe LED lighting